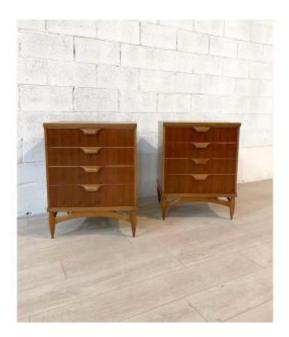

## Description

Pair of walnut chests of drawers each with 4 spacious drawers. Production of La Permanente Mobili Cantù, the brand is imprinted on the external profile of a drawer (see photo). Italy, 1950s.

Condition: excellent, signs and wear due to use and age.

Measurements: 60.5 x 46.5 x h 79.5 cm