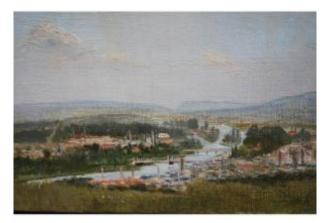

## View Of Elbeuf, Oil On Canvas XIX

## Description

Charming oil on canvas representing a view of the town of Elbeuf, interesting "document" where we see the Seine crossing the town with numerous industrial chimneys with its important industrial past in textiles and other draperies which has made this town famous. Seine Maritime The format of this canvas is original narrow and long The work is signed and dated 13 '06 '98 by G MATERNE Good condition, many quality details and very "soft" colors