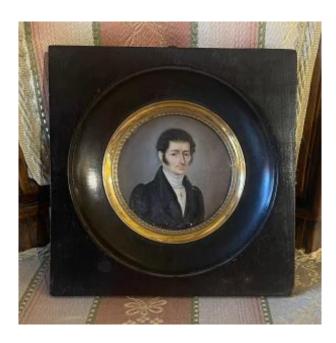

## Description

Miniature, portrait of a man from the 19th century restoration period. Unsigned painting on ivory.

Original blackened wood frame.

Note: Lack of paint visible in the photos.

Dimensions: 12.5 cm x 12.5 cm Dimension "at sight": 6 cm