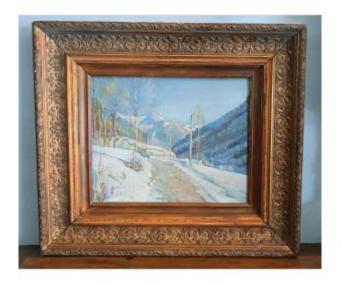

# Giuseppe Sobrile Oil On Table 1932 Snowy Road Signed

# Description

IMPORTANT OIL PAINTING ON PANEL BY GIUSEPPE SOBRILE SIGNED AND DATED 1932, SNOWY LANDSCAPE, PLATE MEASURES 42CM X 33.