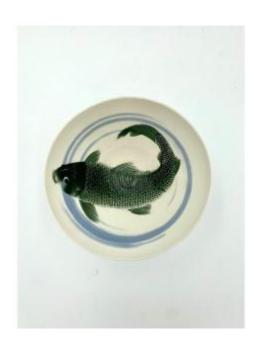

## Anima Roos (born In 1956) - Porcelain Cup With Blue And Green Decor With A Carp

280 EUR

Signature : Anima Roos

Period: 20th century Condition: Bon état Material: Porcelain

Diameter: 12,2

Height: 8,5

https://www.proantic.com/en/1341543-anima-roos-born-in-19 56-porcelain-cup-with-blue-and-green-decor-with-a-carp.html

Description

Porcelain cup with blue and green decoration with carp.

Anima ROOS (born in 1956).

Dimensions: Height: 8.5 cm.

Diameter: 12.2 cm.

Dealer

Honoré des Arts

Paintings, sculptures and art objects