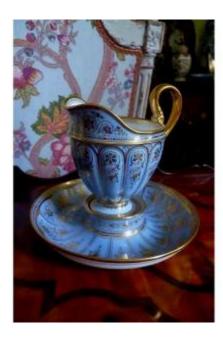

### Description

Exceptional Sèvres Porcelain Creamer dated 1858, with an agathe blue background. Under cups raised in its center and on the edges to support the gadrooned creamer, the whole is decorated with friezes and arabesques in gold, raised handle and pouring spout. The creamer had a broken side with a museum restoration not visible from the outside and a very slight crack visible inside. Very rare piece I have had it in my collection for 25 years I have never seen any others

#### 1 580 EUR

Signature : Sèvres

Period: 19th century
Condition: En l'etat
Material: Porcelain

Diameter: 15 Height: 14

https://www.proantic.com/en/1341924-sevres-porcelain-cream

er-1858.html