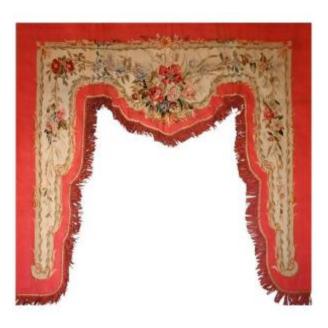

## Valance In Aubusson Tapestry XIX Eme Century - 163hx190l Cm - N° 1350

#### 2 950 EUR

Period : 19th century Condition : Parfait état Material : Wool Width : 190 cm Height : 190 cm

https://www.proantic.com/en/1342502-valance-in-aubusson-ta pestry-xix-eme-century-163hx190l-cm-n-1350.html