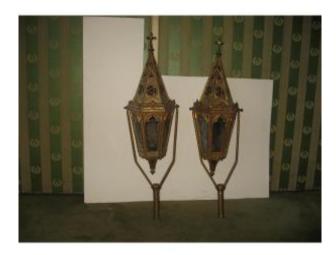

# Description

Very beautiful pair of processional lanterns in worked and openwork copper. Period late 18th, early 19th. There are 6 sides: 5 églomisé glasses, 1 old glass at the candle change door.

Dimensions: height: 69 cm; width: 19 cm.