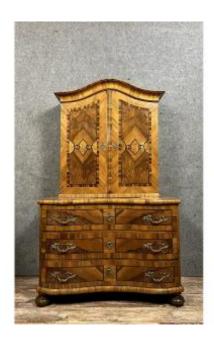

## Description

Muséal curved Baroque cabinet with secrets Louis a pretty interior covering The piece of furniture typically in the Baroque spirit is worked with numerous movements in pronounced curves. the marquetry work is already done in the style of classicism. On the door and drawers appear diagonal geometric shapes, separated by an inlay of maple and ebony fillet resting on ball feet housed under an overflow tray h187 x 112 x 61 Dealer