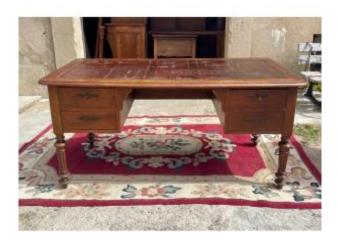

## Large Desk,,, Louis Philippe,, In Walnut From The 19th Century

### Description

Large desk, Louis, Philippe, in solid walnut from the 19th century. 3 drawers on the front, a large drawer on the right. two. Small ones on the left. In good general condition. Do not hesitate to contact us to purchase with full knowledge. You can contact us on this site by contacting the buyer or by telephone at 0699488076 or 0650288114. Transport costs are 120EUR throughout France for destinations abroad, contact us Price: 550EUR

Period: 19th century Style: louis Philippe, Condition: Good condition Material: walnut Length: 167cm Height: 77cm Depth: 84cm