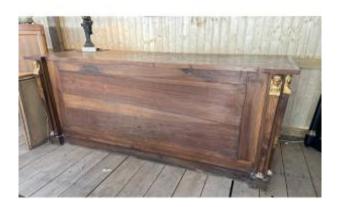

## Description

Large store counter in solid natural wood, decorated with pilasters and Egyptian heads in golden wood. Unfinished interior, we see that shelves must have rested inside originally. small restorations to be planned and treatment against insects to be planned mainly in the lower parts Dealer