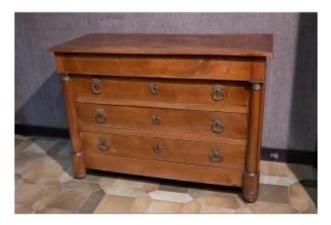

## Empire Walnut Chest Of Drawers

## 890 EUR

Period : 19th century Condition : Etat d'usage Material : Wallnut Length : 1,27 m Height : 0,90 m Depth : 0,54 m

https://www.proantic.com/en/1346948-empire-walnut-chest-of -drawers.html

## Description

Provincial Empire chest of drawers in blond walnut, with half-columns, opening with four drawers, wooden top, beech and oak interior base. Period 1st half of the 19th century. Presented in house condition (possibility of cleaning the bronzes). Good condition. Note a few stains on the top. For any further information, do not hesitate to contact us. Delivery or shipping on quote.