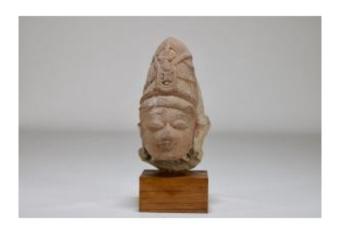

# Head Of Shiva In Sandstone, Central India.

## Description

Head of Shiva in buff sandstone, central India, 10th century. Some old accidents but the lines are still very fine. Vestiges of orange pigments in the interstices. H 22 cm x W 11.5 cm x D 13 cm (The stone only) Provenance: Estate of the collector and art dealer Claude de Marteau. www.thecdmcollection.be Sold with certificate of provenance.