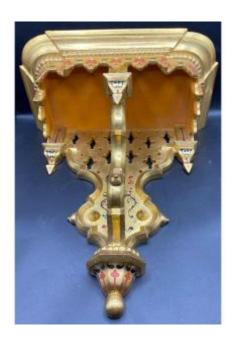

## Description

A large wall console...

In carved wood, in several parts...

The points are in rjoues...

And openwork...

All gilded with gold leaf...

With enamel decorations in color...

Limited to BOULE inlaid furniture...

From the end of the 18th century...

In good condition, although there are small gaps in gilding that I would rectify with gold paste...

It is beautiful size with a wide and deep seat to be able to place a large vase or a substantial statue...