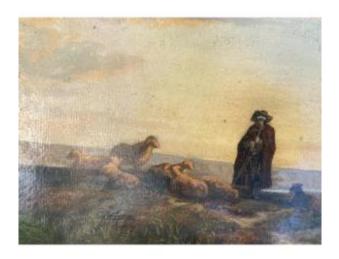

## Shepherd And His Sheep

### Description

Very beautiful painting representing a shepherd and sheep, probably from the Barbizon school, unsigned oil, but given the final quality rendered to be compared to a great artist's hand.

Remarkable technique! Beautiful depth! In very good condition in a beautiful gold leaf frame.

Total format: 38x30 cm and 24.5x17.5 cm without. Do not miss! Very pretty painting!