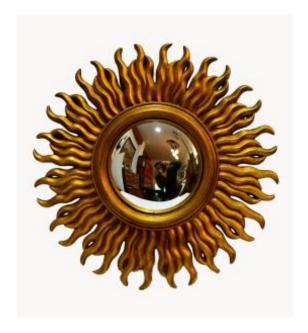

## Convex Sun Mirror In Wood And Glass

# Description

Magnificent elegant and decorative wall mirror, sun style, made of wood, with multiple rays and all in gold leaf. Convex mirror, also called "witch's eye". Very good condition. 1960s. Ideal as a mirror to control an area and very decorative due to its admirable design. Dimensions: 47 cm in diameter.