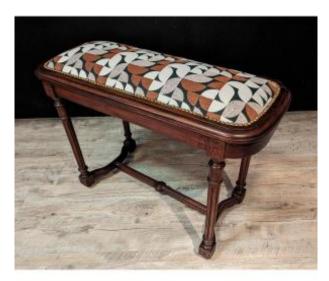

## Two-seater Louis XVI Piano Bench

## Description

Two-seater piano bench, inspired by the Louis XVI style, perfect for adding a touch of sophistication to your musical space. Its round seat was recently restored by an upholsterer, offering comfort and a chic look. Resting on four tapered and fluted legs, solidly joined by a spacer, this bench harmoniously combines comfort and classic aesthetics. Transform your play space into a place of refinement with this magnificent piece of furniture.

## 450 EUR

Period : 19th century Condition : Très bon état Material : Wallnut Length : 83 cm Height : 59 cm Depth : 37 cm

https://www.proantic.com/en/1350861-two-seater-louis-xvi-pi ano-bench.html