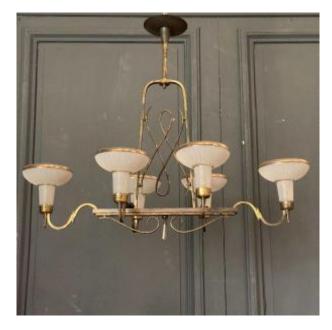

## Chandelier In Gilded Metal 1950 6 Lights Cut In Frosted Glass

Description

Here is a chandelier from the 50s and 60s with a gold metal structure. It has six lights which can be removed, these are frosted glass cups enhanced with gilding. The chandelier is sold unprepared, unrestored, we report an accident with a crack on one of the cuts. The electricity is old, so needs to be reviewed for safety reasons. Our photos allow you to appreciate the quality of the object. For the condition, please detail the photos. Feel free to zoom in. The photos are an integral part of the description. Dimensions: Height: 76.5 cm Width: 54 cm Length: 94 cm

Cup diameter: 16.5 cm E: L7168

450 EUR

Period: 20th century

Condition: Quelques manques

Material : Metal Length : 94 cm Width : 54 cm Height : 76,5 cm

https://www.proantic.com/en/1351395-chandelier-in-gilded-m