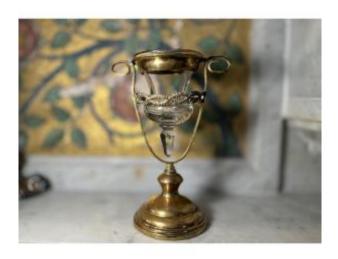

## Shrine Night Light With The Crown Of Thorns - 19th Century

## Description

A powerful symbolism for our night light. In gilded brass, it rests on a circular stepped foot, two handles holding the night light surrounded by the Crown. Dimensions of 19 cm high and diameter of 13.5 cm including handles. Good condition