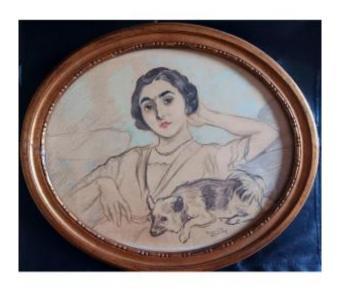

# Description

Lovely oval portrait of a young woman nonchalantly seated on a sofa with her dog. Drawing with pastel and grease pencils. Highlighted by its original gilded wood frame. Never removed from the frame, with its glass also original, slightly wavy. Remains of the label of the Parisian frame dealer. Around 1900 - 1920 Dimensions: Height: 29 cm x 35 cm width 35 cm x 41.5 cm with its frame Good condition. A few barely visible stitches on the bottom and a discreet crack restored to the frame. Please note that I respond to any request about my items. If you do not receive any response from me, do not hesitate to check your spam or junk mail. Many other objects to discover in my stand at the antique fairs in which I participate. Follow my gallery to be informed of new developments and