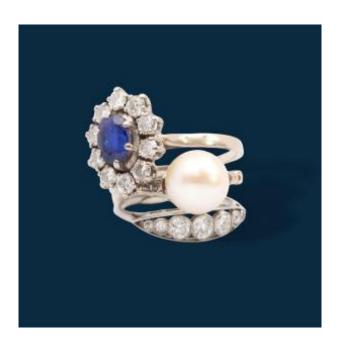

## Description

Enigmatic legend, icon of freedom and power, this composition includes:

A ring in white gold (18k) adorned with an intense blue oval sapphire of approximately 2 ct in claw setting surrounded by 10 brilliant-cut diamonds in claw setting.

Total weight of diamonds: approximately 0.80 ct.

Ring head: 17 x 13 mm. Gross Weight: 4.50 g.

Size: 54.

An old white gold (18k) ring holding a cultured

pearl.

Pearl diameter: approximately 9 mm.

Gross Weight: 2.69 g.

A platinum half wedding ring, adorned with 7

Dealer

Gross Weight: 1.60 g.

Size: 50.

The composition can be cut to size and connected by a recycled gold chain ending with a brilliant-cut diamond in a bezel setting.