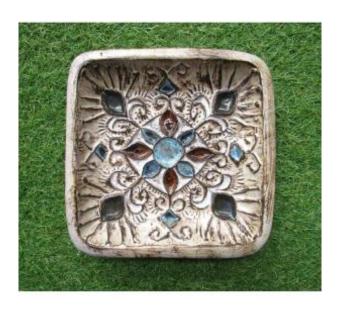

## Description

This beautiful enameled trinket from the 1950s or 1960s has a discreet but very present crack (last photos). However, the ceramic remains very solid, it should be consolidated. Sold as is. A signature is visible on the back, JET or TET. Dimensions: 20 x 20 cm. Fast, careful and very secure shipping.