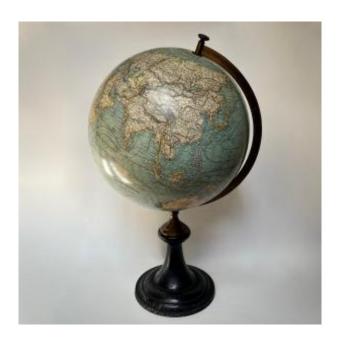

## Terrestrial Globe By Delamarche Bertaux Publisher In Paris 19th Century World Map 19th

900 EUR

Period: 19th century

Condition: Quelques manques

Material : Plaster Height : 58 cm

https://www.proantic.com/en/1352365-terrestrial-globe-by-del amarche-bertaux-publisher-in-paris-19th-century-world-map-1 9th..html

## Description

19th century terrestrial globe by Delamarche at Bertaux publisher in Paris. It rests on a turned blackened wooden foot. Good general appearance, however there is a lack at the south pole (hardly visible), due to friction, and some wear on the foot. Dimensions: height approximately 58 cm - diameter of foot 20 cm