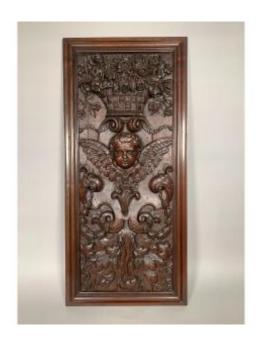

## Description

Sculpture, Important 17th century bas relief panel - 100 cm - Wood France Important 16th century bas relief sculpture Panel carved in relief with the motifs of a winged cherub's head surmounted by a basket of flowers and decorated with floral scroll motifs. French work from the 16th century Panel surrounded by a rear frame Very good condition, a few cracks. Dimensions 45 x 100 cm