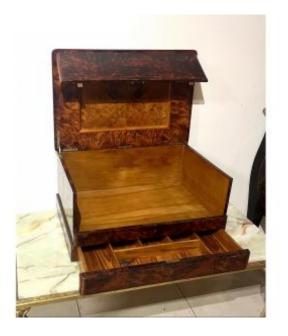

#### Description

Very large mahogany veneer and burl mahogany box dating from the 19th century,

Restoration/Louis Philippe. A drawer is located in the base with its key. The flap lid also comes with its key.

Dimensions:

Height: 29cm Width: 61cm Depth: 41cm