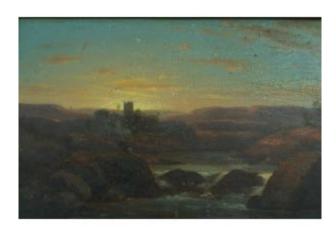

## Old Painting Animated Landscape Riverside Ruin Chateau Monogram Ar 19th

399 EUR

Signature: A.R

Period: 19th century Condition: Bon état

Material: Oil painting on wood

Width: 29

https://www.proantic.com/en/1354285-old-painting-animated-landscape-riverside-ruin-chateau-monogram-ar-19th.html

## Description

Beautiful old painting from the 19th century, oil on panel signed lower left with the mongram AR, representing fishermen on the bank against the light, in a wooded landscape and an overhanging castle. Beautiful light in a gilded wooden frame. Small visible gaps see photos. Total dimensions. 29cm x 20 cm, the panel 25cm x 16 cm