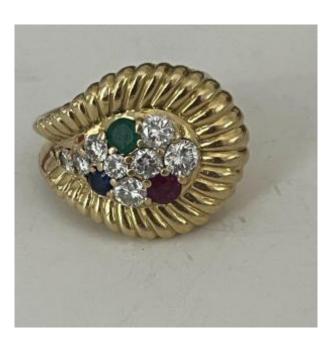

# 5571- Important Domed Ring Yellow Gold Diamonds Emeralds Ruby Sapphires

#### Description

Important domed ring in yellow gold (18k) gadrooned falling forming a drop pattern, the center paved with brilliant-cut diamonds punctuated with an emerald, a sapphire and a round ruby faceted in a grain setting. Around 1970.

Gross weight: 12.80 g. Size: 52 Possibility of resizing, contact us.