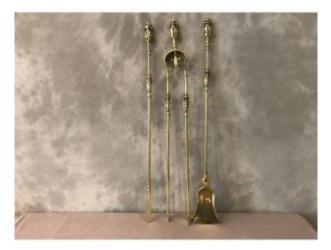

## Set Of 3 19th Century Brass Fireplace Pieces

## Description

Set of 3 fully polished and varnished brass fireplace pieces from the 19th century including a shovel, tongs and a poker. Everything is in good condition and has been restored in our workshops. These pieces are lovely large sizes and the clip has lovely fleur-de-lis work on the inner spring. Dimensions width 11.5 cm height 81/82 cm.