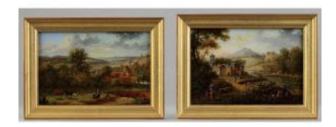

## Description

Pair of gouaches fixed under glass representing landscapes, one of which is decorated with a castle and swimming scene, the other depicting a hilly landscape of groves of trees and animated by animals and characters. The finesse of the drawing is extremely precise, especially since the difficult technique of fixing under glass is to start with the details which are gradually covered by other successive layers... Read more.