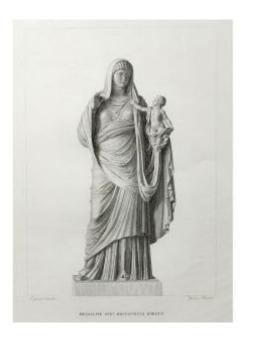

## Mythological Engraving Messaline 19th C Etching Old Print

350 EUR

Period : 19th century Condition : Bon état Material : Paper Width : 42,7 cm Height : 58,5 cm

## Description

Messalina with Britannicus child Etching engraved by Reindel, drawn by Chatillon. Danlos elder publisher Chardon elder printer 58.5 x 42.7 cm Good condition. This work has been restored by a professional & accurate restorer. All our old prints are offered in good condition. When necessary, they have been restored by a professional restorer.