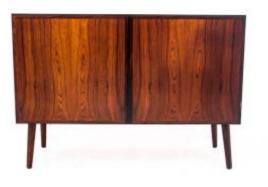

#### Description

Rosewood furniture made in Denmark in the 1960s Design: Gunni Omann Rosewood chest of drawers, designed by Gunni Omann, Denmark, 1960s. After renovation. height: 84cm width: 120cm depth 43cm

### 1 627 EUR

Period : 20th century Condition : Restauré par notre atelier Material : Rosewood Width : 120 Height : 84 Depth : 43

https://www.proantic.com/en/1356636-rosewood-chest-of-dra wers-designed-by-gunni-omann-denmark-1960s-after-renovati on.html