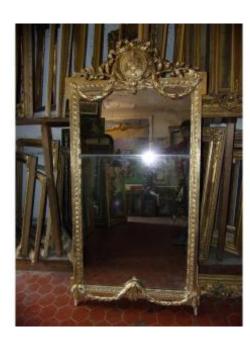

## Fronton Mirror, 19th Century, In Golden Wood.

1 300 EUR

Period: 19th century

Condition : Très bon état Material : Gilted wood

Width: 76 cms

Height: 146 cms

https://www.proantic.com/en/1359974-fronton-mirror-19th-ce

## Description

Very beautiful period mirror, 19th century Louis XVI style, in carved and gilded wood. Two-part mercury ice cream. Openwork pediment with two garlands falling on each side of the mirror. -

Dimensions: 146 x 76 cm.