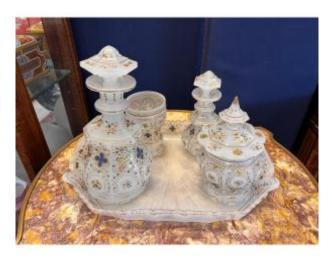

## Description

This 19th century opaline service is made up of several pieces: two carafes with stoppers, two sugar bowls with lids and a tray. Opaline, a milky glass, is decorated with hand-painted floral designs and gilding. Used for luxury toiletries, this service reflects the elegance and sophistication of the era. tray: 38x27cm largest carafe: 26x13