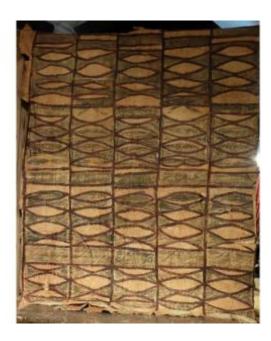

## Large Tapa With Geometric Decor On Battered Tree Bark. Art Of Oceania. Early 20th Ce

Description

Made from bast or tree bark beaten with a wooden anvil. Large canvas with geometric decoration based on natural pigments. It can be presented horizontally or vertically.