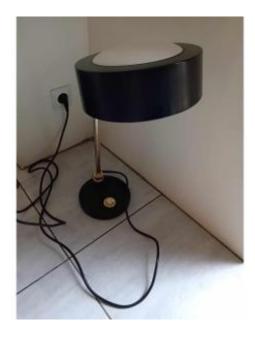

## Description

JUMO saucer model desk lamp ref 900. Iconic model with its 2 ball joints which allow optimal orientation. The model has the particularity of being mounted with a gold-plated mast unlike the more classic models which are chrome-plated. Superb condition original black paint, revised electrification, original E27 socket not usual on JUMO lamps which are normally equipped with B22 sockets.

This superb model has been checked and verified in our workshops.

Very good general condition.

Dimensions: Height 70 cm

Width 35 cm Diameter 21 cm Base diameter 18 cm