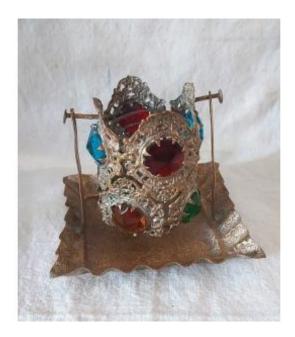

## Bedside Night Light In Metal "lace" With Colored Glass Cabochons Fixed On A Tray

140 EUR

Period: 19th century Condition: Bon état

Material : Metal

Width: 13.5 cm

Height: 11 cm

## Description

This small candle or oil night light is mounted on two rods in its upper axis. These rods are themselves fixed on a plate, so the night light is suspended and tilts to always remain in position, which allows you to move with it. Better, thanks to its ring, you can also hang it on the wall since the night light invariably goes vertical. It is made of silver metal, the silvering of which is partially erased by years of friction, revealing the original gilding. The cabochons are different colors and she still has her glass cup for the oil.