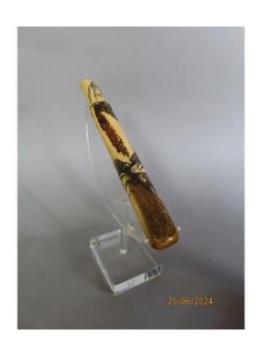

## Description

Kiseru-zutsu in deer antler carved and stained with a character in a mountainous landscape, a pavilion and pine trees. The upper part slides to completely hide the pipe. Unsigned. Gerces. Japan, Meiji period (1868-1912), 19th century. H. 21 cm. Sold with its plexi display.