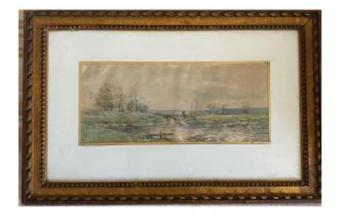

## Description

Very pretty watercolor by RAOUL DOSQUE (1860-1937) signed, beautifully framed 48x32cm and without 32x14cm. For shipping outside the European Union, contact me. THANKS. RAOUL DOSQUE is a landscape painter from Bordeaux, these landscapes are superb, here this work is probably near a pond I was not able to discover the place.