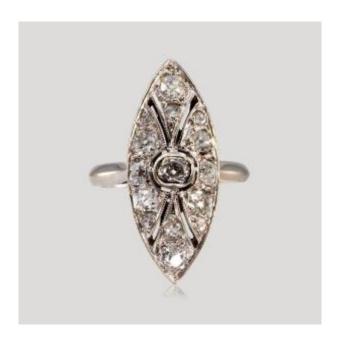

## Description

with an old-cut cushion diamond in a bezel setting surrounded by diamond roses and old-cut diamonds. The shuttle is openwork and decorated with millegrain decorations. Half-ring body and pointed palmettes for this very beautiful ring from the beginnings of the Art Deco style. 18K (750/000) white gold Reference: 31300558 Period: Antique jewelry from the 1920s-1930s Metal: White gold Stones: Diamond Size: 52 Dimensions: Dimensions of the shuttle: 26 mm X 10 mm Weight: 5.15 g Condition: Very good