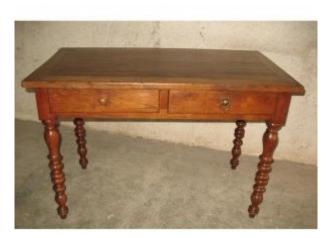

## Louis Philippe Period Flat Desk With 2 Drawers In Fruit Wood, 19th Century

## Description

Small flat desk from the Louis Philippe period with 2 drawers from the 19th century in fruit wood and oak Small desk with 4 turned legs The belt is made up of 2 drawers on the front The whole is topped with 1 flat-banded top The top, the belt and the drawers are in oak The 4 legs are in cherry Fully doweled Drawers mounted with dovetails Louis Philippe period furniture in very good general condition Very solid desk Some traces of use which give charm to the long set: 105 cm width: 59.4 cm h: 69.5 cm h under belt for leg passage: 54 cm