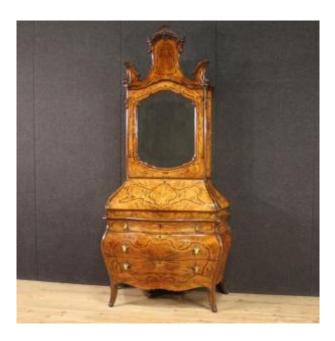

### COD 10252

Lombard trumeau from the mid-20th century. Moved and rounded furniture in Rococo style richly inlaid in walnut, burl, maple, beech and fruitwood. Double body trumeau equipped with three large drawers and fall-front in the lower part. Interior also inlaid complete with 5 drawers, two small compartments for documents and a desk of good size and service. Upper body with one door with built-in mirror, interior with two shelves (see photo) of moderate capacity. Trumeau of fabulous line and pleasant furnishings, ideal for use in a living room or study, for antique dealers and interior decorators. It has a small lack of wooden decoration at the base of the extension (see photo). Complete with two working keys of the upper door and the

#### 4 000 EUR

Period : 20th century Condition : Bon état Material : Wood marquetry Length : 119 Height : 247 Depth : 56