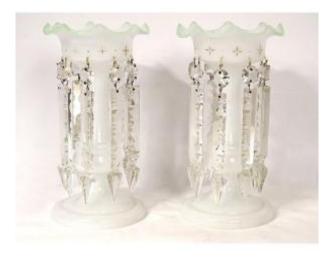

## Pair Of White Opaline Pineapple Holders With Napoleon III Crystal Tassels, 19th Century

#### Description

Pair of pineapple holders in white opaline enhanced with stylized gilding motifs, decorated with cut crystal tassels, from the Napoleon III 19th century period. These pineapple holders are in good condition and are of exceptional quality. Please note: slight wear to the gold decorations, micro-scratches and slight wear from time, see photos. Diameter: 14 cm / foot 13 cm Height: 26.4 cm Reference: E60 703 All photos are on: www.antiques-delaval.com