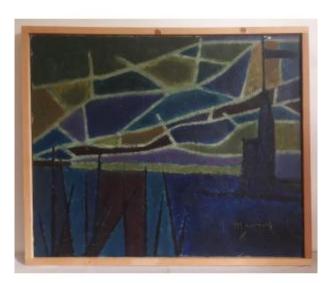

#### Description

Oil on canvas by Emile Masson (born in 1917), ceramist from the Vallauris school and painter, personal friend of Pablo Picasso. Signed lower right, titled on the back on the frame "The Teutonic Charge". Good condition, slight paint losses visible in the photos. Dimensions without frame : 72.5 x 59.5 cm.