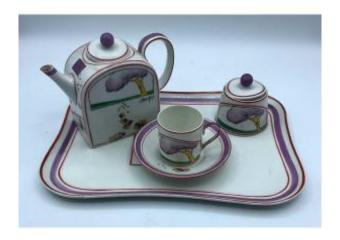

## L?margerie And P.bastard Art Deco Coffee Set For One, very Unusual And Rare

500 EUR

Signature : L Margerie et P.Bastard

Period : 20th century Condition : Bon état Material : Porcelain

https://www.proantic.com/en/1365098-lmargerie-and-pbastard

## Description

Petite Tea or Coffee service for one person. Made by P. Bastard of Paris and signed by the artist E. Margeris it features an Art Deco, hand painted design and an unusual shape.

The P.Bastard design house utilized fine Limoges China in the 1920s and 1930s and added embellishment that was especially bold ,colorful and often whimsical in nature. The logo is a stylized duck on the reverse side and a cursive signature on the face of the pieces .