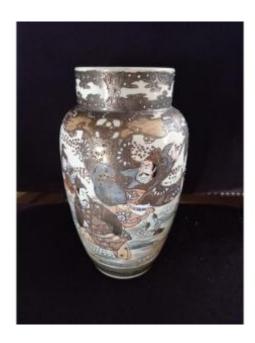

## Baluster Vase In Satsuma Earthenware

90 EUR

Period: 20th century

Condition : Très bon état

Material: Earthenware

Diameter: 15 cm

Height: 26 cm

https://www.proantic.com/en/1365794-baluster-vase-in-satsu

## Description

Pretty baluster vase in Satsuma earthenware, decorated with warriors, circa 1900. The Satsuma workshops in Japan produced large quantities of decorative objects for the West, which had become infatuated with Japonism, with the opening of the island trades with the rest of the world with the Meiji summer. Very good original condition, no marks or accidents.