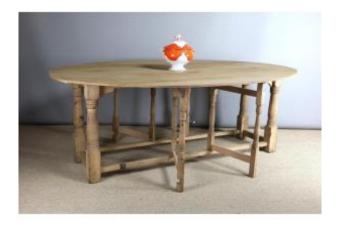

## Gate Leg Dining Table

### Description

Large gate leg dining room table in blond oak. This table is oval, very practical because it has two folding flaps which allows a small footprint and can be used as a console along a wall. Very good condition, 20th century period.

DIMENSIONS: 2.12m long, 1.43m wide and 0.77m high. 0.53m wide when both flaps are folded down. Delivery on estimate.