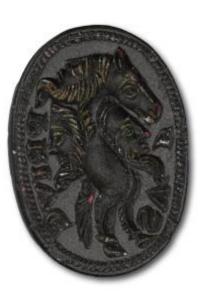

## Medieval Bronze Seal Engraved With A Gryllus. French Or English, 14th Century.

### Description

Medieval bronze seal engraved with a Gryllus.

French or English, 14th century.

Measures 1.8 x 1.3cm.

Weighs 3.62 grams.

Engraved with the word 'PRIVE' (private) and the initials of the owner 'SUY'.