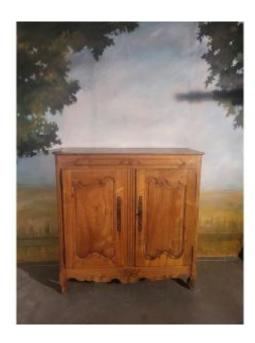

## Louis XV Style Bassette Wardrobe In Cherry Wood

1 350 EUR

Period: 19th century

Condition: Très bon état

Material: Solid wood

Width: 109 cm

Height: 145 cm

Depth: 52.5 cm

## Description

Small low cabinet in light cherry wood in Louis XV style from the 19th century. This cabinet has pretty proportions, it is topped with a wooden top. Its facade is nicely decorated, the doors are scrolled and the panels surrounded by flower beds. The lower crosspiece is cut with a groove which extends into the "doe" feet. The front uprights are rounded with 2 grooves. The doors are fixed with "lard" pins. The keyholes are made of openwork iron. H145 cm D 52.5 cm H 109 cm