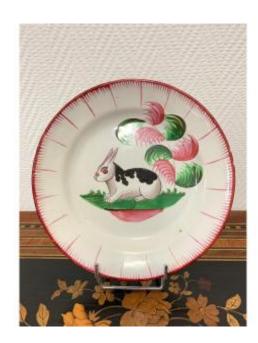

## Plate With Rabbit And Feather Tree In Earthenware From Islettes, 19th Century

700 EUR

Signature : Les Islettes Period : 19th century

Condition: Restauré

Material: Earthenware

Diameter: 22 cm

https://www.proantic.com/en/1367399-plate-with-rabbit-and-f eather-tree-in-earthenware-from-islettes-19th-century.html

## Description

Flat earthenware plate from Islettes decorated with a rabbit and a feather tree. Combed edge. Decor on a tin enamel background. Nineteenth century. Museum restoration.

We are at your disposal for any requests, please contact us by telephone (06 80 88 81 23) or by email (antiquitesdesrouyers@orange.fr).