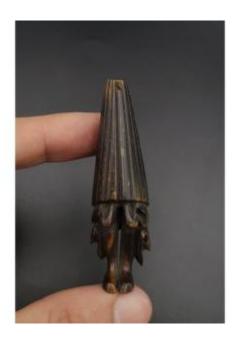

## Netsuke - Temple Servant Under An Umbrella - 19th Century - Umimatsu

Description

Humorous netsuke in umimatsu (or coral resin) representing a temple servant sheltered under a folded umbrella.

Japan, 19th century.

Used condition, several missing materials.

Dimensions:

Height: 6.5 cm Depth: 2.5 cm Width: 1.8 cm

Shipping is careful and will be done the day after receipt of payment.

220 EUR

Period: 19th century

Condition: Etat d'usage

Material : Coral

Width: 1,8 cm

Height: 6,5 cm

Depth: 2,5 cm

https://www.proantic.com/en/1368365-netsuke-temple-servant

-under-an-umbrella-19th-century-umimatsu.html

Dealer

Galerie Tristan Bertin